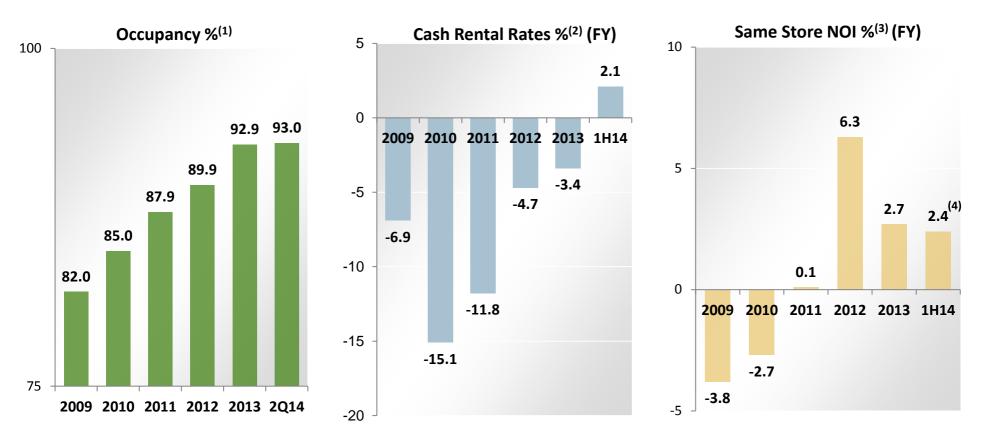

## Where We've Been... Key Portfolio Cash Flow Metrics

Our key metrics have recovered, but still have room to grow.

<sup>(1)</sup> Period End

<sup>(2)</sup> Period Average

<sup>(3)</sup> Excludes lease termination fees

## Where We're Going... Strategy for Success

Leasing and Operations Management

- Drive to <u>+95%</u> by YE 2015
- Grow Rents
- Normalize TI/LC/CapEx
- Customer Service Focus