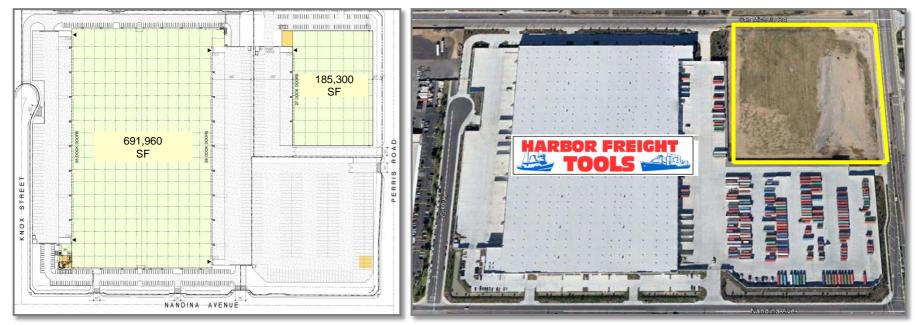

### First San Michelle Logistics Center • Southern California Developable Land – 185,300 SF