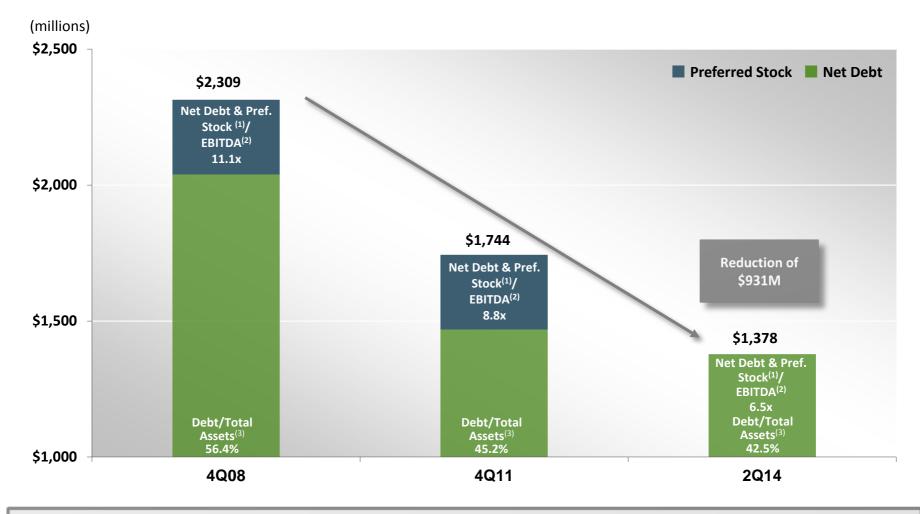

#### Why FR?

Tested Leadership and Platform

Strengthened Capital Structure

Diversified, In-fill Portfolio

Favorable Industrial Fundamentals

Cash Flow Growth Opportunity – Potential Drivers

- Focused strategy: Deliver sustainable cash flow growth through leasing and disciplined portfolio and capital management
- Local market experts execute management, leasing, acquisitions, development and targeted sales
- Track record of industry-leading customer service
- Reduced net debt + preferred stock to EBITDA ratio to 6.5x as of 2Q14 <sup>(1)</sup>
- Net debt plus preferreds reduced by \$931 million since 4Q08
- Returned to investment grade rating on unsecured notes by S&P
- 66.2 million square feet owned, managed and under development as of 6/30/14
- Nation's top industrial markets
- Predominantly concentrated in distribution and light industrial facilities
- 93.0% occupied as of 6/30/14
- 2Q14 was the 16<sup>th</sup> consecutive quarter of positive net absorption
- GDP growth drives tenant demand
- New supply still below historical levels
- Lower capital costs
- Small tenant leasing
- Key bulk warehouse lease-up opportunities
- Rental rate escalations
- Lower TI/LC/Cap Ex
- Future development/acquisitions

## Where We've Been... Capital Management Progress

Current target range: (Debt + Preferred) to EBITDA ratio of 6x to 7x.

<sup>(1)</sup> Net Debt and Preferred = Debt plus book value of preferred stock, net of cash