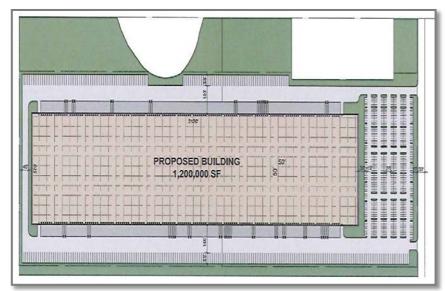

<u>1,200,000</u> |
| Key Sites - Total                   |                   | 5.4 MSF          |

#### Total Developable Land Inventory: 477 acres, ≈ 6.7 MSF developable

24

#### First 33 Commerce Center • Central & Eastern Pennsylvania Developable Land – 584,000 SF (341K + 243K)



### Covington Land • Central & Eastern Pennsylvania Developable Land – 502,000 SF



FIRST INDUSTRIAL REALTY+TRUST

## Rockdale Land • Nashville Developable Land – 1,500,000 SF



FIRST INDUSTRIAL REALTY-TRUST

### First Nandina Logistics Center • Southern California Developable Land – Up to 1,450,000 SF



FIRST INDUSTRIAL REALTY-TRUST

### First San Michelle Logistics Center • Southern California Developable Land – 185,300 SF







#### Stockton Land • Northern California Developable Land – 1,200,000 SF









#### **FR Value Propositions**

- Opportunity to deliver AFFO growth of as much as 70% to 90% by YE 2017 from YE 2013
- Valuation discount relative to:
  - Peers
  - Sales comparables
  - Replacement cost

Team and strategy in place to realize the value within our current portfolio.