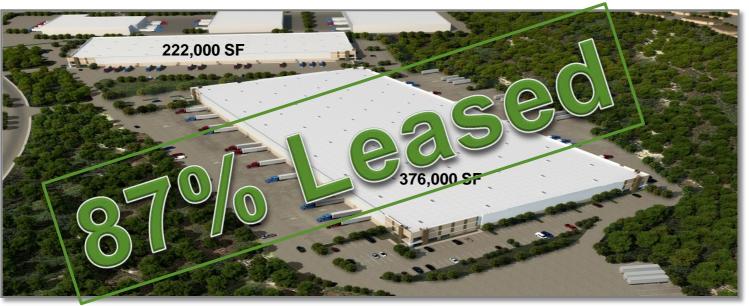

#### <u>3Q14</u>

- Signed a long-term lease for a 376,601 SF facility at the First Pinnacle Industrial Center development in Dallas; expected commencement in 2Q15
- Leased 245,143 SF at the First Bandini Logistics Center in Los Angeles on a long-term basis to FAM, LLC; lease start date of December 31, 2014
- Sold seven buildings totaling 461,000 square feet for \$33.2 million<sup>(1)</sup>
  - A six-building portfolio totaling 370,000 SF and one land parcel in Baltimore for \$28.5 million plus a 91,000 SF facility in Houston for \$4.7 million

## First Pinnacle Industrial Center • Dallas Development Start – 1Q14

| Summary                               |         |
|---------------------------------------|---------|
| Square Feet:                          | 598,000 |
| Estimated Investment <sup>(1)</sup> : | \$26M   |
| Estimated GAAP Yield <sup>(1)</sup> : | 7.5%    |
| Targeted Completion Date:             | 1Q15    |
| Potential NOI Impact:                 | \$1.9M  |