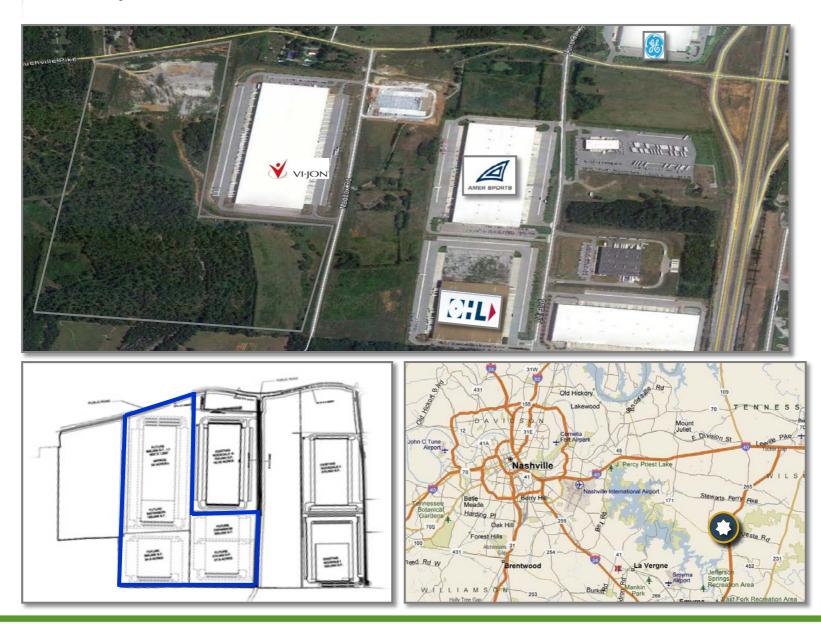

## Rockdale Land • Nashville Developable Land – 1,500,000 SF

FIRST INDUSTRIAL REALTY-TRUST