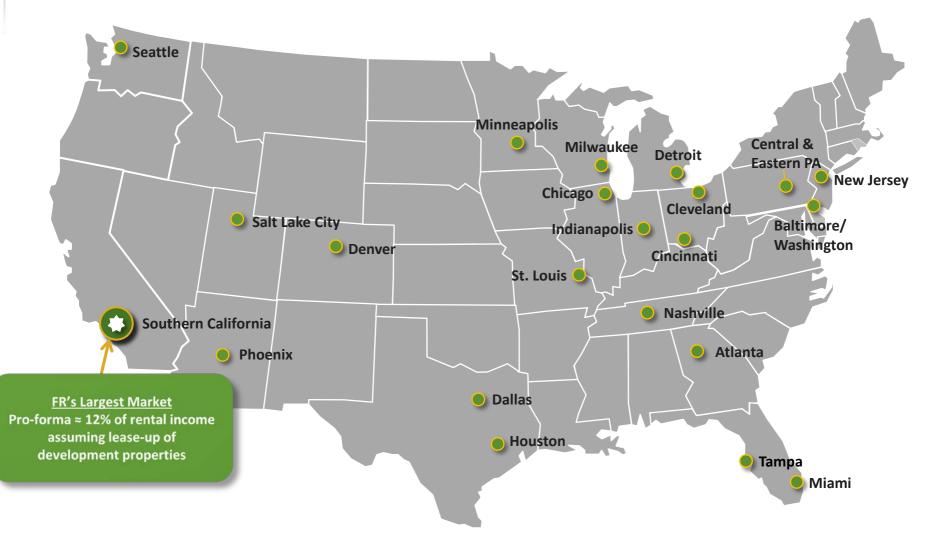

#### **Broad Platform and Presence**

Size and Diversification: 64 MSF on balance sheet, Top Tenant ≈ 2.8% of Net Rent, Top 20: 21.6%

5