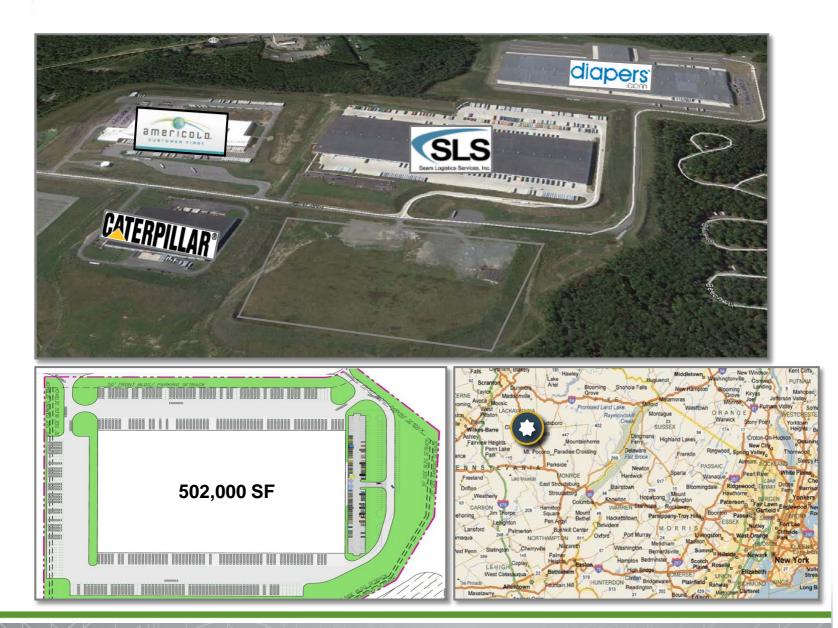

#### **Developable Land Inventory**

| Key Sites                           | Market            | Developable SF   |
|-------------------------------------|-------------------|------------------|
| First 33 Commerce Center            | Allentown, PA     | 584,000          |
| Covington Land                      | Covington, PA     | 502,000          |
| Rockdale Land                       | Nashville, TN     | 1,500,000        |
| First Nandina Logistics Center      | Inland Empire, CA | Up to 1,450,000  |
| First San Michelle Logistics Center | Inland Empire, CA | 185,300          |
| Stockton Land                       | Stockton, CA      | <u>1,200,000</u> |
| Key Sites - Total                   |                   | 5.4 MSF          |