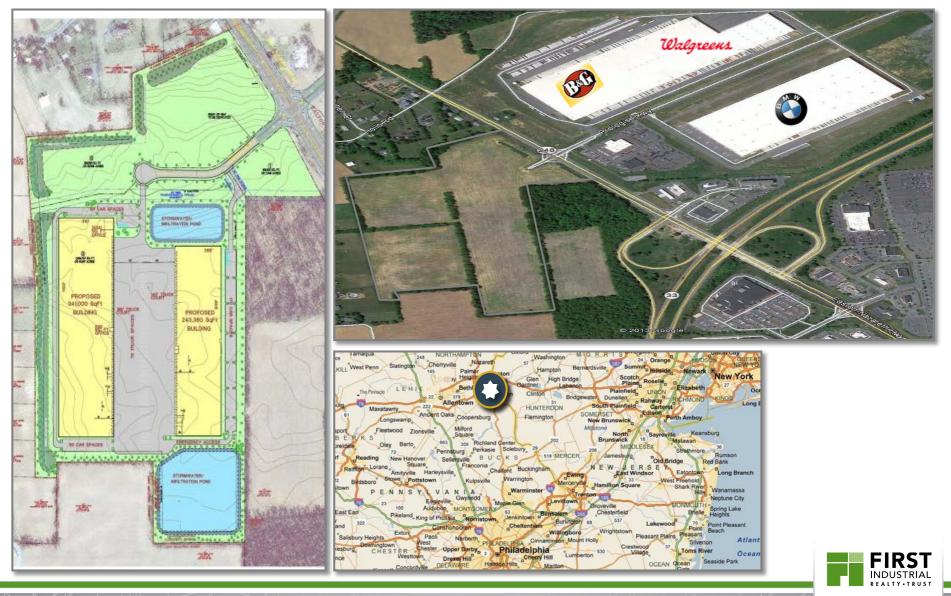

### Covington Land • Central & Eastern Pennsylvania Developable Land – 502,000 SF

FIRST INDUSTRIAL REALTY+TRUST