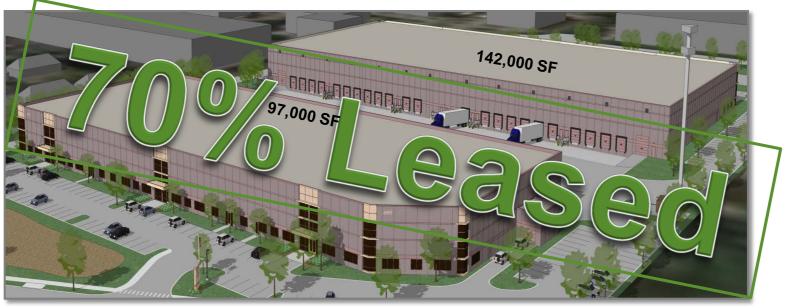

## 

| Summary               |         |
|-----------------------|---------|
| Square Feet:          | 250,000 |
| Estimated Investment: | \$9M    |
| Estimated GAAP Yield: | 6.5%    |
| Completed:            | 3Q14    |
| NOI Impact:           | \$0.6M  |