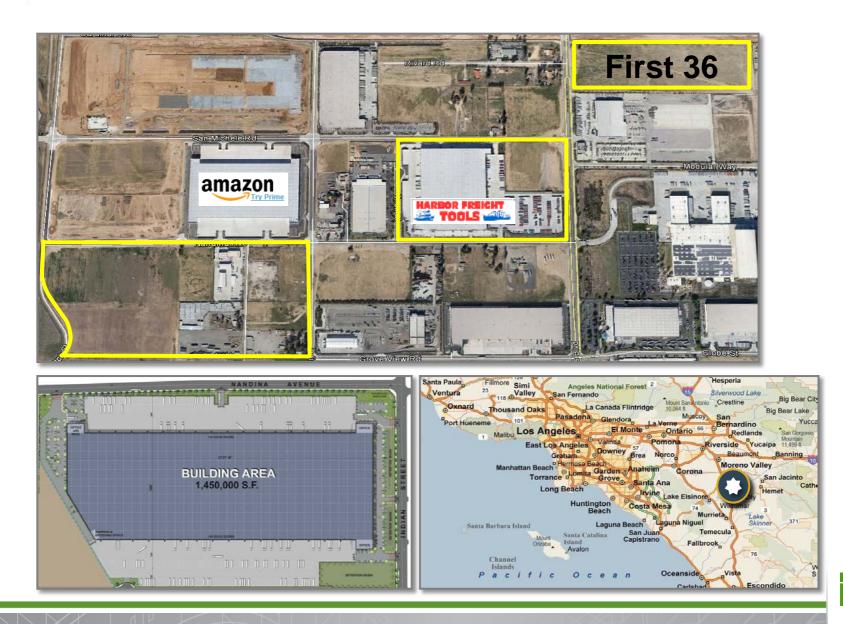

### First Nandina Logistics Center • Southern California Developable Land – Up to 1,450,000 SF

FIRST INDUSTRIAL REALTY-TRUST