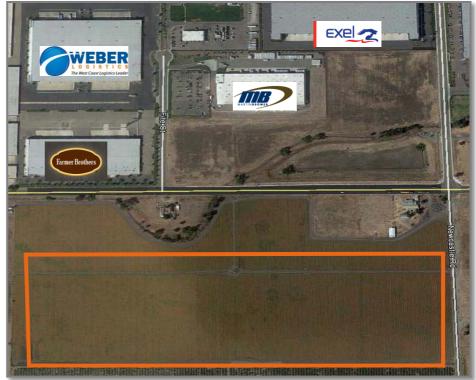

1,200,000</u> |
| Key Sites - Total                   |                   | 5.4 MSF          |

#### Total Developable Land Inventory: 477 acres, ≈ 6.7 MSF developable

24

#### First 33 Commerce Center • Central & Eastern Pennsylvania Developable Land – 584,000 SF (341K + 243K)



### Covington Land • Central & Eastern Pennsylvania Developable Land – 502,000 SF



FIRST INDUSTRIAL REALTY+TRUST

## Rockdale Land • Nashville Developable Land – 1,500,000 SF



FIRST INDUSTRIAL REALTY-TRUST

### First Nandina Logistics Center • Southern California Developable Land – Up to 1,450,000 SF



FIRST INDUSTRIAL REALTY-TRUST

### First San Michelle Logistics Center • Southern California Developable Land – 185,300 SF







#### Stockton Land • Northern California Developable Land – 1,200,000 SF









#### **FR Value Propositions**

- Opportunity to deliver AFFO growth of as much as 70% to 90% by YE 2017 from YE 2013
- Valuation discount relative to:
  - Peers
  - Sales comparables
  - Replacement cost

Team and strategy in place to realize the value within our current portfolio.