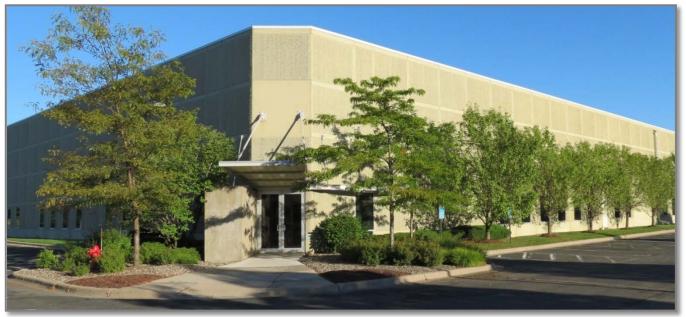

### Interstate North Business Center • Minneapolis Development Start – 2Q14

| Summary               |         |
|-----------------------|---------|
| Square Feet:          | 239,000 |
| Estimated Investment: | \$19M   |
| Estimated GAAP Yield: | 7.3%    |
| Completion Date:      | 1Q15    |
| Potential NOI Impact: | \$1.4M  |

# **375 Rivertown Drive • Minneapolis** Acquisition

| Summary              |         |
|----------------------|---------|
| Square Feet:         | 251,968 |
| Investment:          | \$13M   |
| In-place GAAP Yield: | 7.3%    |